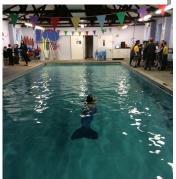

We had a fabulous day on Wednesday when we held our official pool opening. My thanks goes to Father Philip, the RNLI and The St Ives Mermaid for being part of the celebrations and making the day so special for the children. The children's faces showed pure delight when they walked into the swimming pool area, absolutely priceless! From Monday after school we will have

class photos with the mermaid on display in the school hall. These will be available to buy for £1 for an A5 copy. All the proceeds will go towards the upkeep of our school swimming pool.

We were overwhelmed with the amount of fantastic prizes we had donated to the school for our