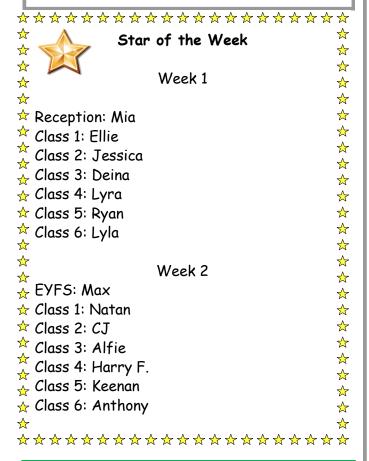

St Mary's Catholic School

24th November 2017

Growing together in knowledge, faith and love

Important Items in this newsletter:

- Swimming pool opening
- Lantern making
- Sport



### Nativities and Carol Services

The final School Mass for 2017 will be in school on Tuesday 19th Dec at 9.30am. All are most welcome to attend.

- Nursery and Reception Christmas play: Wednesday 13th December at 10am
- KS1 Christmas Play: Thursday 14th
  December at 1.30pm and Friday 15th at 9.30am
- Years 3 and 4 Carols around the Tree on Monday 18th December at 2.30pm
- Years 5 and 6 Carol Service in Church: Thursday 14th December at 6pm

Dear All

<sup>1</sup> WOW! What a fantastic couple of weeks we have had.

Thank you so much to every one that sent back their questionnaires. We are currently collating all of the final results but I would like to thank everyone for their comments which we will definitely take on board.

I would also like to thank everyone who attended our Parent