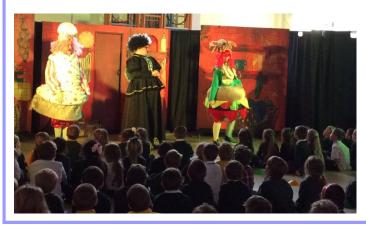

# Cinderella Panto

What a fun day! The children and staff really enjoyed their surprise of a pantomime. Many thanks to the PTA for arranging such a lovely event.