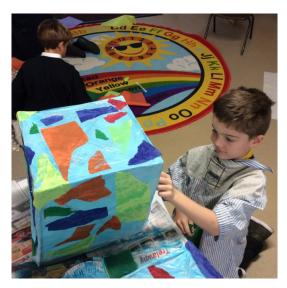

### Withy Lantern Making

Year 4 really enjoyed making their Lanterns for the Trengwainton Lantern Walk on Friday 1st and Saturday 2nd December. After building the frame, the children painted butchers paper to provide a base for their tissue decoration.