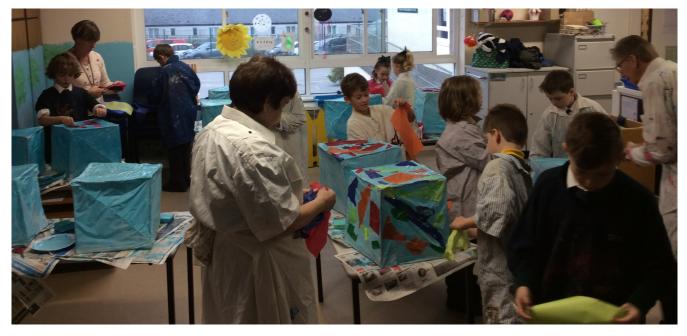

### Withy Lantern Making

Year 4 really enjoyed making their Lanterns for the Trengwainton Lantern Walk on Friday 1st and Saturday 2nd December. After building the frame, the children painted butchers paper to provide a base for their tissue decoration.