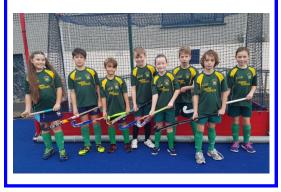

## SPORT

Fabulous evening of Hockey last Thursday. Played three, won three!

A huge thank you to Mrs Marr and Mr Friggens for coaching our team.

The children really enjoyed their visit to Humphry Davy last Friday for the Pearl of Africa concert.