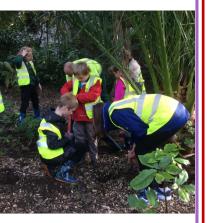

Please phone the school office to make an

appointment on 01736 330005

Year 3 and 4 went to Morrab Gardens to help plant some crocus' for 'Purple against Polio' with Cornwall Council and the Rotary Club.